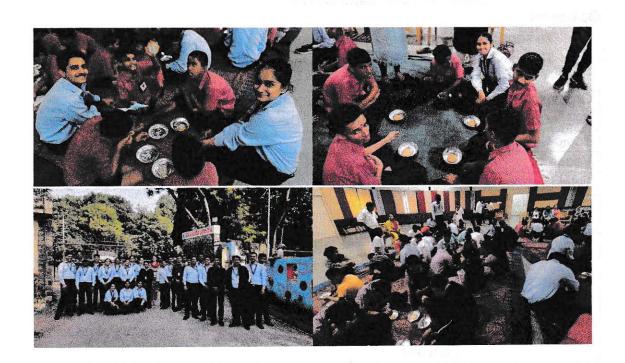

#### Bal Kalyan Visit Report

Venue: Bal Kalyan Sanstha,

Organized by: MSIHMCTRS, Degree Pune

On 29th of August and 7th of September 2018, our team organized a cupcake decoration session for the children at Bal Kalyan Sanstha. The activity was conducted in a designated area within the premises, ensuring a safe and comfortable environment for the participants.

During the visit, our students engaged in cupcake decoration with icing alongside the students at Bal Kalyan Sanstha. The activity lasted for 2 hours. Throughout the activity, our team members actively engaged with the children, offering assistance when needed and providing encouragement and praise for their efforts. The atmosphere was filled with laughter and enthusiasm as the children eagerly decorated their cupcakes, each one showcasing their unique artistic flair.

The staff at Bal Kalyan Sanstha expressed their gratitude for organizing such a delightful and engaging activity for the children. They noted the positive impact it had on the participants, both in terms of their enjoyment and developmental benefits.

The children themselves were visibly delighted with the experience, eagerly expressing their appreciation for the opportunity to take part in the cupcake decoration activity. Many of them expressed a desire to participate in similar activities in the future, highlighting the success of the event.

The cupcake decoration activity at Bal Kalyan Sanstha was a heartwarming and fulfilling experience for all involved. It provided the specially-abled children with a memorable opportunity to unleash their creativity, bond with their peers, and experience the joy of self-expression.