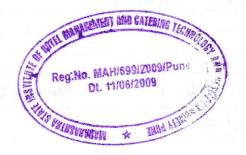

#### Bal Kalyan Visit Report

Venue: Bal Kalyan Sanstha,

Organized by: MSIHMCTRS, Degree Pune

On 29th of August and 7th of September 2018, our team organized a cupcake decoration session for the children at Bal Kalyan Sanstha. The activity was conducted in a designated area within the premises, ensuring a safe and comfortable environment for the participants.

During the visit, our students engaged in cupcake decoration with icing alongside the students at Bal Kalyan Sanstha. The activity lasted for 2 hours. Throughout the activity, our team members actively engaged with the children, offering assistance when needed and providing encouragement and praise for their efforts. The atmosphere was filled with laughter and enthusiasm as the children eagerly decorated their cupcakes, each one showcasing their unique artistic flair.

The staff at Bal Kalyan Sanstha expressed their gratitude for organizing such a delightful and engaging activity for the children. They noted the positive impact it had on the participants, both in terms of their enjoyment and developmental benefits.

The children themselves were visibly delighted with the experience, eagerly expressing their appreciation for the opportunity to take part in the cupcake decoration activity. Many of them expressed a desire to participate in similar activities in the future, highlighting the success of the event.

The cupcake decoration activity at Bal Kalyan Sanstha was a heartwarming and fulfilling experience for all involved. It provided the specially-abled children with a memorable opportunity to unleash their creativity, bond with their peers, and experience the joy of self-expression.