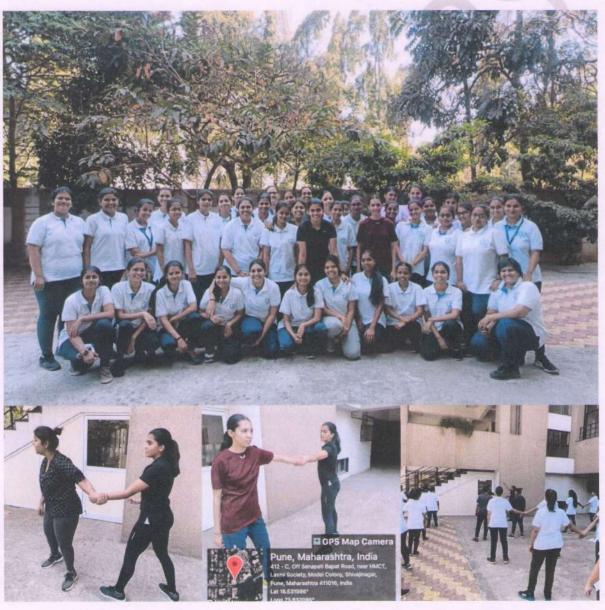

#### Bal Kalyan Visit Report

Venue: Bal Kalyan Sanstha,

Organized by: MSIHMCTRS, Degree Pune

On 29th of August and 7th of September 2018, our team organized a cupcake decoration session for the children at Bal Kalyan Sanstha. The activity was conducted in a designated area within the premises, ensuring a safe and comfortable environment for the participants.

During the visit, our students engaged in cupcake decoration with icing alongside the students at Bal Kalyan Sanstha. The activity lasted for 2 hours. Throughout the activity, our team members actively engaged with the children, offering assistance when needed and providing encouragement and praise for their efforts. The atmosphere was filled with laughter and enthusiasm as the children eagerly decorated their cupcakes, each one showcasing their unique artistic flair.