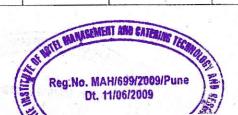

#### Bal Kalyan Visit Report

Venue: Bal Kalyan Sanstha,

Organized by: MSIHMCTRS, Degree Pune

On 29th of August and 7th of September 2018, our team organized a cupcake decoration session for the children at Bal Kalyan Sanstha. The activity was conducted in a designated area within the premises, ensuring a safe and comfortable environment for the participants.

During the visit, our students engaged in cupcake decoration with icing alongside the students at Bal Kalyan Sanstha. The activity lasted for 2 hours. Throughout the activity, our team members actively engaged with the children, offering assistance when needed and providing encouragement and praise for their efforts. The atmosphere was filled with laughter and enthusiasm as the children eagerly decorated their cupcakes, each one showcasing their unique artistic flair.

The staff at Bal Kalyan Sanstha expressed their gratitude for organizing such a delightful and engaging activity for the children. They noted the positive impact it had on the participants, both in terms of their enjoyment and developmental benefits.

The children themselves were visibly delighted with the experience, eagerly expressing their appreciation for the opportunity to take part in the cupcake decoration activity. Many of them expressed a desire to participate in similar activities in the future, highlighting the success of the event.

The cupcake decoration activity at Bal Kalyan Sanstha was a heartwarming and fulfilling experience for all involved. It provided the specially-abled children with a memorable opportunity to unleash their creativity, bond with their peers, and experience the joy of self-expression.